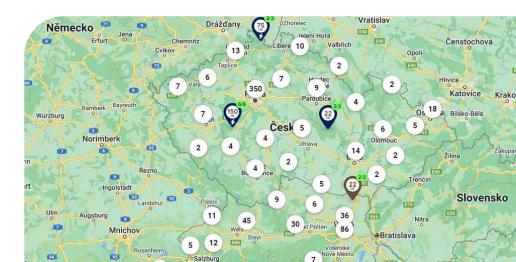

### Collaboration with PRE

- ► Roaming option (ČEZ, EON, Smartics)
- No fee
- Number of stations: + 2600 (map)
- Coverage abroad (Austria only)

## Collaboration with Chargee

- ► Charging with PRE, ČEZ, EON and Smartics
- ▶ Monthly fee of 120 150 CZK
- Number of stations: + 4000 (map)
- Wide coverage abroad
- ▶ User app