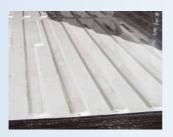

#### 6. Load space

#### **Acceptable damages**

#### Surface floor damages

• Surface damages or schratches up to 30 mm.