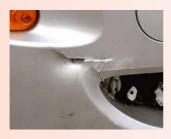

#### 3. Windscreen, glasses and lights

#### **Acceptable damages**

#### Minor windscreen damage

 Not more than three minor glass surface damages, which are beyond driver's and co-driver's field of vision and can be repaired.

#### Minor damage on lights

• Small schratches on the lights, without any other damage.

#### Minor damage on headlights

 Smaller impact on headlight glass, without visible moisture penetration and no influence on light efficiency and safety.