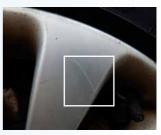

#### Schratches on wheel cover

- Surface schratches on wheel cover due to contact with sidewalks.
- Schratches and surface damages which are not the consequence of an impact.

#### Schratches of alloy wheels

- Surface damages which are not the consequence of an impact.
- Schratches and damages which can not be be repaired by polishing.