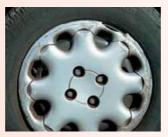

#### Broken wheel cover

- Broken or damaged wheel cover.
- Missing wheel covers, if the vehicle was equipped with them.

### Larger damage of alloy wheels

- Deeper schratches due to contact with sidewalks.
- · Alloy wheel cover missing.