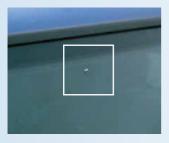

#### Minor windscreen damage

 Not more than three minor glass surface damages, which are beyond driver's and co-driver's field of vision and can be repaired.

## Windscreen damage which can not be repaired

- Windscreen damage in driver's and co-driver's field of vision.
- Cracks and deeper scratches in glass.