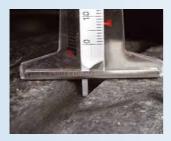

#### Acceptable tire wear

 TWI (Tire Wear Indicator) which indicates tire wear, according to legal regulation.

#### Unacceptable tire wear

- TWI (Tire Wear Indicator) which indicates tire wear, according to legal regulation.
- Tire wear which exceeds legal regulation:
- summer tires: tread depth min 1,6 mm
- winter tires: tread depth min 4 mm