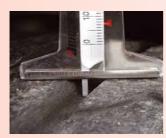

#### Acceptable tire wear

 TWI (Tire Wear Indicator) which indicates tire wear, according to legal regulation.

#### Unacceptable tire wear

- TWI (Tire Wear Indicator) which indicates tire wear, according to legal regulation.
- Tire wear which exceeds legal regulation:
- summer tires: tread depth min 1,6 mm
- winter tires: tread depth min 4 mm