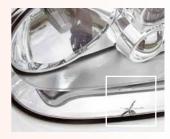

#### Minor damage on lights

• Small schratches on the lights, without any other damage.

#### Minor damage on headlights

 Smaller impact on headlight glass, without visible moisture penetration and no influence on light efficiency and safety.