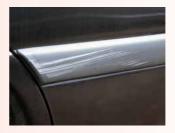

#### Surface scratches

 Surface scratches; color structure is not damaged and the damage can be simply repaired by surface treatment
 polishing.

### Dents which are not caused by traffic accident

- Not more than two dents with a diameter of less than 20 mm on each vehicle body surface, due to which color repair is not required (caused by door impact or similar).
- Damage due to professionally installed equipment (eg an aperture from the professionally installed antenna).

#### Damage due to stone impact

- Damage to the front body part due to stone impact, without noticeable metal corrosion
- Surface paint retouching which is done professionally and in the same color as the basic color of the vehicle.