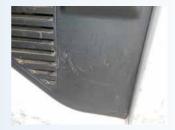

#### 2. Bumpers and surface protectors

#### **Acceptable damages**

## Surface schratches on bumpers

- Surface scratches on bumpers which are the same color as vehicle body and can easily be repainted by retouching.
- Small scratches on unpainted bumpers.

## Damage to side surface protectors

- Scratches or small dents on side surface protectors.
- · Small deformations of surface protectors.