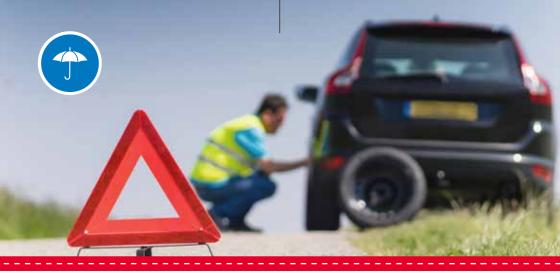

### ALD ROAD ASSISTANCE AVAILABLE AT ALL TIMES

If ALD Assistance is included in your agreement, you are entitled to a 24/7 road assistance, in all European countries.

In the event of a vehicle breakdown or an accident, on-site vehicle repair is provided (where the circumstances permit). Otherwise, we will organise vehicle towing to the nearest authorised ALD service partner, and we will enable you to continue with your intended route.

The ALD Assistance is available by calling the number:

Croatia: 0800 1121

International: +385 1 36 88 331

#### You can call ALD Assistance in the event of:

- breakdowns (you cannot start the engine, or you ran out of fuel)
- using the wrong fuel, lost or stolen keys, damaged/ flat tyres, breakdowns arising from additionally mounted equipment, breakdowns due to alarm system

- · car accident
- attempted vehicle theft or alienation
- vandalism
- other situations when you need support or information

#### How to use ALD Road Assistance?

Call the ALD Assistance number and provide the operator with basic information about the vehicle, place of the event and circumstances. Possible solutions that we will offer you in accordance with the circumstances you have found yourselves in are the following:

- return to home with alternative transport
- temporary stay (overnight stay)
- continuation of the journey with a replacement vehicle