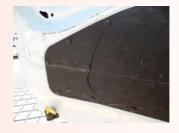

# OF ACCEPTABLE AND UNACCEPTABLE CONDITION OF RETURNED VEHICLE

Damages are clasified in 6 categories:

- 1. Body and exterior color
- 2. Bumpers and surface protectors
- 3. Windscreen, glasses and lights
- 4. Interior and seats
- 5. Wheels and tires
- 6. Load space

#### 1. Body and exterior color

#### **Acceptable damages**

#### Surface scratches

 Surface scratches; color structure is not damaged and the damage can be simply repaired by surface treatment
 polishing.

### Dents which are not caused by traffic accident

- Not more than two dents with a diameter of less than 20 mm on each vehicle body surface, due to which color repair is not required (caused by door impact or similar).
- Damage due to professionally installed equipment (eg an aperture from the professionally installed antenna).

#### Damage due to stone impact

- Damage to the front body part due to stone impact, without noticeable metal corrosion
- Surface paint retouching which is done professionally and in the same color as the basic color of the vehicle.