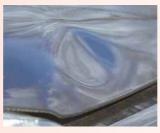

## Surface schratches on bumpers

- Surface scratches on bumpers which are the same color as vehicle body and can easily be repainted by retouching.
- Small scratches on unpainted bumpers.

## Damage to side surface protectors

- Scratches or small dents on side surface protectors.
- · Small deformations of surface protectors.

## Deeper scratches on bumpers

 Deep scratches which require repair and painting (on bumpers which are the same color as vehicle body).

### Deep scratches on surface protectors

 Deep deformations, scratches and cracks on side surface protectors, which require replacement or repair.