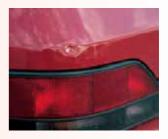

#### Minor damage on lights

• Small schratches on the lights, without any other damage.

#### Minor damage on headlights

 Smaller impact on headlight glass, without visible moisture penetration and no influence on light efficiency and safety.

#### **Cracked lights**

- Cracked lights to which moisture can easily penetrate
- · Broken or cracked rearview mirrors.

#### **Cracked headlights**

 Headlight crack which increases due to temperature changes or torsional.