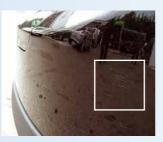

#### 1. Body and exterior color

#### **Acceptable damages**

#### Surface scratches

 Surface scratches; color structure is not damaged and the damage can be simply repaired by surface treatment
 polishing.

### Dents which are not caused by traffic accident

- Not more than two dents with a diameter of less than 20 mm on each vehicle body surface, due to which color repair is not required (caused by door impact or similar).
- Damage due to professionally installed equipment (eg an aperture from the professionally installed antenna).

#### Damage due to stone impact

- Damage to the front body part due to stone impact, without noticeable metal corrosion
- Surface paint retouching which is done professionally and in the same color as the basic color of the vehicle.