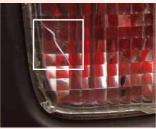

## Windscreen damage which can not be repaired

- Windscreen damage in driver's and co-driver's field of vision.
- Cracks and deeper scratches in glass.

#### **Cracked lights**

- Cracked lights to which moisture can easily penetrate
- · Broken or cracked rearview mirrors.