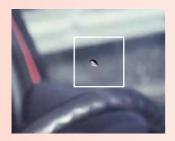

#### Damage due to stone impact

- Damage to the front body part due to stone impact, without noticeable metal corrosion
- Surface paint retouching which is done professionally and in the same color as the basic color of the vehicle.