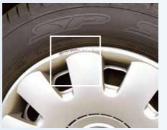

#### Schratches on wheel cover

- Surface schratches on wheel cover due to contact with sidewalks.
- Schratches and surface damages which are not the consequence of an impact.

#### Schratches of alloy wheels

- Surface damages which are not the consequence of an impact.
- Schratches and damages which can not be be repaired by polishing.