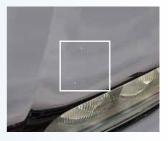

### Dents which are not caused by traffic accident

- Not more than two dents with a diameter of less than 20 mm on each vehicle body surface, due to which color repair is not required (caused by door impact or similar).
- Damage due to professionally installed equipment (eg an aperture from the professionally installed antenna).

### Dents caused by impact or crash

 Unrepaired or unexpertly repaired damage (other color shades, visible color leaks, visible drilling results, poorly set body parts, etc.).

#### Larger dents on vehicle body

- · Dents larger than 20 mm.
- More than two dents on one body surface, although smaller than 20 mm in diameter.
- Negative effect of aggressive media to varnish (chemical, industrial and other layers).