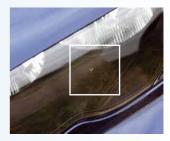

#### Surface scratches

 Surface scratches; color structure is not damaged and the damage can be simply repaired by surface treatment
 polishing.