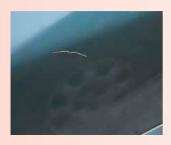

#### Surface scratches

 Surface scratches; color structure is not damaged and the damage can be simply repaired by surface treatment
 polishing.

#### Deep scratches

- Scratches of the basic color which require varnish.
- More larger scratches on the surface, which affect the appearance of the vehicle.