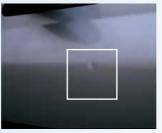

#### Damage due to stone impact

- Damage to the front body part due to stone impact, without noticeable metal corrosion
- Surface paint retouching which is done professionally and in the same color as the basic color of the vehicle.