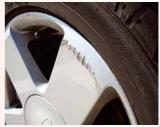

#### Schratches on wheel cover

- Surface schratches on wheel cover due to contact with sidewalks.
- Schratches and surface damages which are not the consequence of an impact.

#### Schratches of alloy wheels

- Surface damages which are not the consequence of an impact.
- Schratches and damages which can not be be repaired by polishing.