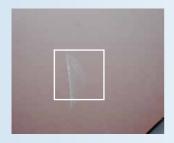

#### Surface scratches

 Surface scratches; color structure is not damaged and the damage can be simply repaired by surface treatment
 polishing.