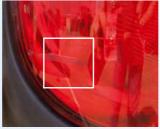

#### Minor damage on lights

• Small schratches on the lights, without any other damage.

#### Minor damage on headlights

 Smaller impact on headlight glass, without visible moisture penetration and no influence on light efficiency and safety.

#### **Cracked lights**

- Cracked lights to which moisture can easily penetrate
- · Broken or cracked rearview mirrors.

#### **Cracked headlights**

 Headlight crack which increases due to temperature changes or torsional.