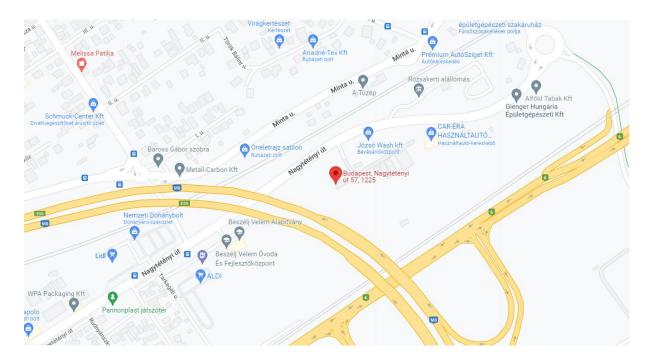

1223 Budapest, Nagytétényi út 57.

# AYVENS HUNGARY | ALD AUTOMOTIVE USED CAR DROP-OFF LOCATION

Ayvens Hungary | ALD Used Car Drop-off Point address: 1223 Budapest Nagytétényi út 55/A-57 (Car-Éra)

Opening hours: Working days 8:00 - 17:00 GPS coordinates: 47.40170, 19.01043