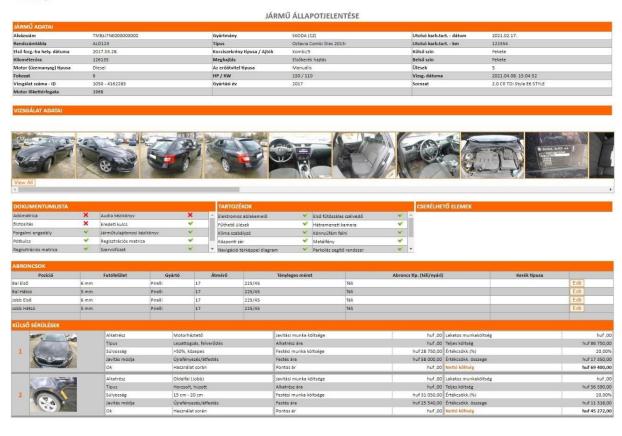

### **Transparency**

Status report sheets are publicly available and can be viewed at any time up to 60 days after returning the vehicle.

The status assessment includes the vehicle's:

- drop-off date
- mileage
- the existence of documents
- the existence of accessories
- the existence of keys and codes
- the condition of tyres, hubcaps and rims
- · aesthetic and technical condition

Damages indicated in the status report sheet are determined and accounted for when ending the contract, on the basis of Vehicle Return Guide issued by the Leasing Association, which guide is accepted and utilised by ALD Automotive Hungary Kft.

### Status report sheet

The status report sheet is always prepared by an international quality control company, which will also be responsible for its content. SGS is the world's leading organisation in matters of quality control, inspection, testing and certification.

The restoration value for each damage, the cost of replacing missing documents, or the losses incurred by these or by damage reducing resale value will all be clearly stated. In all cases, we provide the option for the Lessee or his/her representative to be present at the assessment procedure, on the basis of prior arrangement, and for the expert to answer their questions directly.

| VIZSGÁLATI ÖSSZEFOGLALÓ     |         |                                      |               |           |                             |                                |                            |
|-----------------------------|---------|--------------------------------------|---------------|-----------|-----------------------------|--------------------------------|----------------------------|
| TELJES KÖLTSÉG              | huf:    | huf 145 846,20 TELJES ÉRTÉKCSÖKKENÉS |               |           | huf 28 668,00 NETTÓ KÖLTSÉG |                                | huf 117 178,2              |
| MUNKAKÖLTSÉG ÖSSZESEN       |         |                                      |               |           |                             |                                | Értékcsökkenés             |
| Típus                       | Óradíj  |                                      | ć             | rák száma |                             | Munkaköltség                   |                            |
| Festés                      |         |                                      | huf 11 500,00 |           |                             | 5,20                           | huf 59 800,0               |
| Fém                         |         |                                      | huf 11 500,00 |           |                             | 0                              | huf ,01                    |
| Mechanikai                  |         |                                      | huf 11 000,00 |           |                             | 0                              | huf ,01                    |
| Összesen                    |         |                                      |               |           |                             | 5,20                           | huf 59 800,00              |
| EGYEBEK                     | Óra     | Díj                                  | Költség       |           | Értékcsökk.(%)              | Értékcsökk, összege            | Értékosökkenés<br>Összesen |
| Előkészítés költsége        |         |                                      | Koltseg       | huf ,00   | Ertekcsokk.(%)<br>0,00%     | Ertekcsokk, osszege<br>huf ,00 | Osszesen huf ,01           |
| Apró alkatrészek/tartozékok |         | 101,00                               | Luc .         | 2 506.20  | 0,00%                       | huf ,00                        | huf 2 506.20               |
| Sérülés költsége            | ·       |                                      |               | 3 340,00  | 0,0078                      | huf 28 668,00                  | huf 114 672,0              |
| Teljes költség              |         |                                      |               | 5 846,20  |                             | huf 28 668,00                  | huf 117 178,20             |
| reges norseg                |         |                                      | 1001 27       | 3 040,20  |                             | 1101 20 000,00                 | 1101 117 170,21            |
| MEGJEGYZÉSEK                |         |                                      |               |           |                             |                                | Értékcsökkenés             |
| -vizsga:2023.03.28.         |         |                                      |               |           |                             |                                |                            |
|                             | helyen. |                                      |               |           |                             |                                |                            |