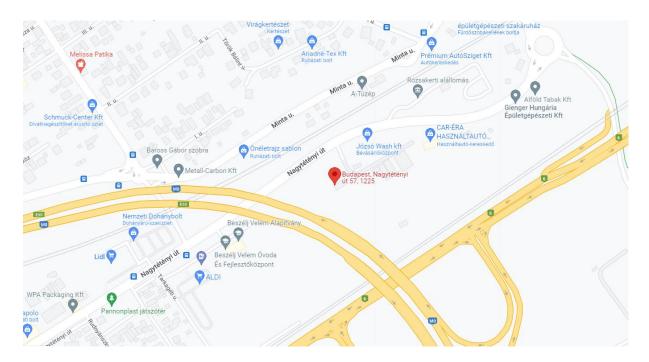

## You can send the missing documents to any of the following addresses:

Mailing address:

ALD Automotive Magyarország Kft. 1441 Budapest, P.O.B.: 45.

Return in person:

Ayvens Hungary | ALD Carmarket Drop-off Point

1223 Budapest, Nagytétényi út 57.

# AYVENS HUNGARY | ALD AUTOMOTIVE USED CAR DROP-OFF LOCATION

Ayvens Hungary | ALD Used Car Drop-off Point address: 1223 Budapest Nagytétényi út 55/A-57 (Car-Éra)

Opening hours: Working days 8:00 - 17:00 GPS coordinates: 47.40170, 19.01043