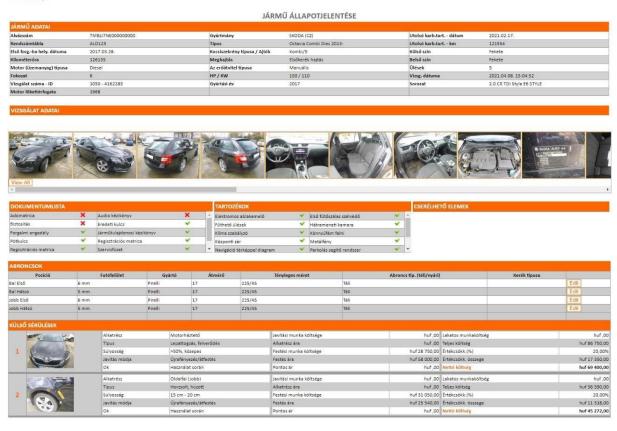

### **Transparency**

Status report sheets are publicly available and can be viewed at any time up to 60 days after returning the vehicle.

The status assessment includes the vehicle's:

- drop-off date
- mileage
- the existence of documents
- the existence of accessories
- the existence of keys and codes
- the condition of tyres, hubcaps and rims
- · aesthetic and technical condition

Damages indicated in the status report sheet are determined and accounted for when ending the contract, on the basis of Vehicle Return Guide issued by the Leasing Association, which guide is accepted and utilised by ALD Automotive Hungary Kft.

#### **ENDING THE CONTRACT**

The contract will end after the vehicle was handed in together with its documents, keys and accessories, and after a report was drawn up. The information on the status report sheet prepared by the expert, on the basis of the vehicle return report, will provide details on the general and technical condition of the car, as well as record the existence of documents and accessories. In short, everything you need to end the contract.

#### Status report sheet

The status report sheet is always prepared by an international quality control company, which will also be responsible for its content. SGS is the world's leading organisation in matters of quality control, inspection, testing and certification.

The restoration value for each damage, the cost of replacing missing documents, or the losses incurred by these or by damage reducing resale value will all be clearly stated. In all cases, we provide the option for the Lessee or his/her representative to be present at the assessment procedure, on the basis of prior arrangement, and for the expert to answer their questions directly.

| VIZSGÁLATI ÖSSZEFOGLALÓ     |        |           |                        |               |            |                    |                               |                   |
|-----------------------------|--------|-----------|------------------------|---------------|------------|--------------------|-------------------------------|-------------------|
| TELJES KÖLTSÉG              |        | huf 145 8 | 46,20 TELJES ÉRTÉKCSÖN | KKENÉS        |            | huf 28 668,00 NETT | Ó KÖLTSÉG                     | huf 117 178,20    |
| MUNKAKÖLTSÉG ÖSSZESEN       |        |           |                        |               |            |                    |                               | Értékcsökkenés    |
| Típus                       | Óradíj |           |                        |               | Órák száma |                    | Munkaköltség                  |                   |
| Festés                      |        |           |                        | huf 11 500,00 |            |                    | 5,20                          | huf 59 800,0      |
| Fém                         |        |           |                        | huf 11 500,00 |            |                    | 0                             | huf ,0            |
| Mechanikai                  |        |           |                        | huf 11 000,00 |            |                    | 0                             | huf ,01           |
| Összesen                    |        |           |                        |               |            |                    | 5,20                          | huf 59 800,00     |
| Előkészítés költsére        |        | Óra       | Díj<br>buf 00          | Költség       | huf 00     | Értékcsökk.(%)     | Értékcsökk. összege<br>huf 00 | Összesen<br>huf O |
| Előkészítés költsége        |        | 0         | huf,00                 |               | huf ,00    | 0,00%              | huf ,00                       | huf ,01           |
| Apró alkatrészek/tartozékok |        |           |                        |               | 2 506,20   | 0,00%              | huf,00                        | huf 2 506,20      |
| Sérülés költsége            |        |           |                        |               | 3 340,00   |                    | huf 28 668,00                 | huf 114 672,0     |
| Teljes költség              |        |           |                        | huf 14        | 5 846,20   |                    | huf 28 668,00                 | huf 117 178,20    |
|                             |        |           |                        |               |            |                    |                               |                   |
| MEGJEGYZÉSEK                |        |           |                        |               |            |                    |                               | Értékcsökkenés    |
| -vizsga:2023.03.28.         |        |           |                        |               |            |                    |                               |                   |
|                             |        |           |                        |               |            |                    |                               |                   |